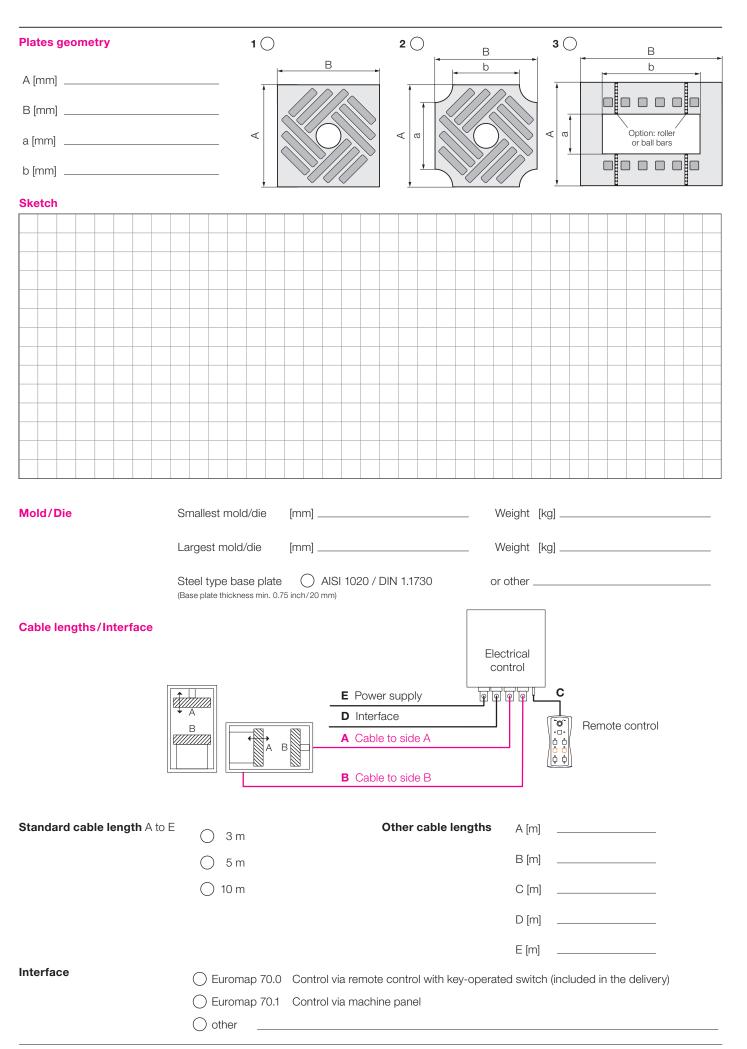

## Request Checklist for M-TECS Magnetic Clamping Systems

| Company (full address)                                               |                          |          |                                                             |
|----------------------------------------------------------------------|--------------------------|----------|-------------------------------------------------------------|
| A D                                                                  |                          |          |                                                             |
| ЭМ                                                                   |                          |          |                                                             |
| TSO                                                                  |                          |          |                                                             |
| Contact persons                                                      |                          |          | VAT no.                                                     |
| E-mail                                                               |                          |          | Phone                                                       |
| що                                                                   |                          |          |                                                             |
| Request recorded by (name                                            | ne)                      |          | Date                                                        |
| Terms of delivery                                                    | OAP (Delivered At Place) |          | EXW (Ex Works)                                              |
| Payment                                                              | 30 days, net             | other:   |                                                             |
| Machine/Press                                                        | onew machine             | retrofit |                                                             |
| Manufacturer / Model No. / Type                                      |                          |          | Operation of the press                                      |
| Closing force                                                        | [kN]                     |          |                                                             |
| Working temperature at the magnetic plate                            | [°C]                     |          | Rubber machine M-TECS-R                                     |
| Opening force (if applicable)                                        | [kN]                     |          | O Plastic injection molding machine M-TECS-P                |
| Ejector force (if applicable)                                        | [kN]                     |          | O other:                                                    |
| Nozzle force (if applicable) when mold is open                       | [kN]                     |          |                                                             |
| Special features                                                     |                          |          | Product group                                               |
| Insulation plates                                                    | ono yes [mm]             | ]        | _ IM (Injection molding machine, only magnetic plates)      |
| Integrated heating                                                   | O no O yes               |          | O IB (Injection molding machine, magnetic plates + heating) |
| Vacuum cable exit                                                    | O no O yes               |          | ○ CM (Forming press, only magnetic plates)                  |
| other:                                                               |                          |          | CB (Forming press, magnetic plates + heating)               |
|                                                                      |                          |          | _                                                           |
| Additional Information                                               | Sheet Metal Forming      |          |                                                             |
| Number of magnetic plates (two, or only press ram or only press bed) |                          |          | _ Stroke length [mm]                                        |
| Roller or ball bars in the table  on  yes                            |                          |          | per minute                                                  |